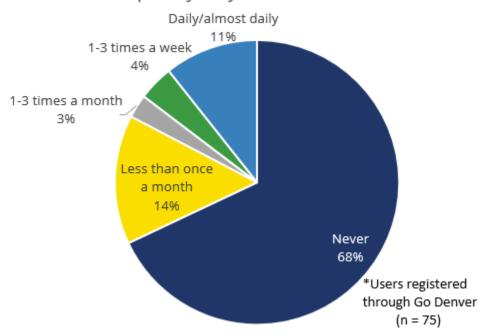

# NEW TO FIRST-LAST-MILE AND RIDESHARE

How frequently do you use RTD Call-n-Ride?\*

How frequently do you use Lyft?\*