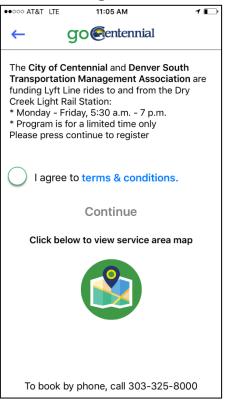

### EASY USER EXPERIENCE

| Month                         | Number of<br>Calls |  |
|-------------------------------|--------------------|--|
| August*                       | 24                 |  |
| September                     | 9                  |  |
| October                       | 9                  |  |
| November                      | 6                  |  |
| December                      | 1                  |  |
| January                       | 2                  |  |
| February*                     | 0                  |  |
| Average                       | 8.5                |  |
| *service provided for 2 weeks |                    |  |