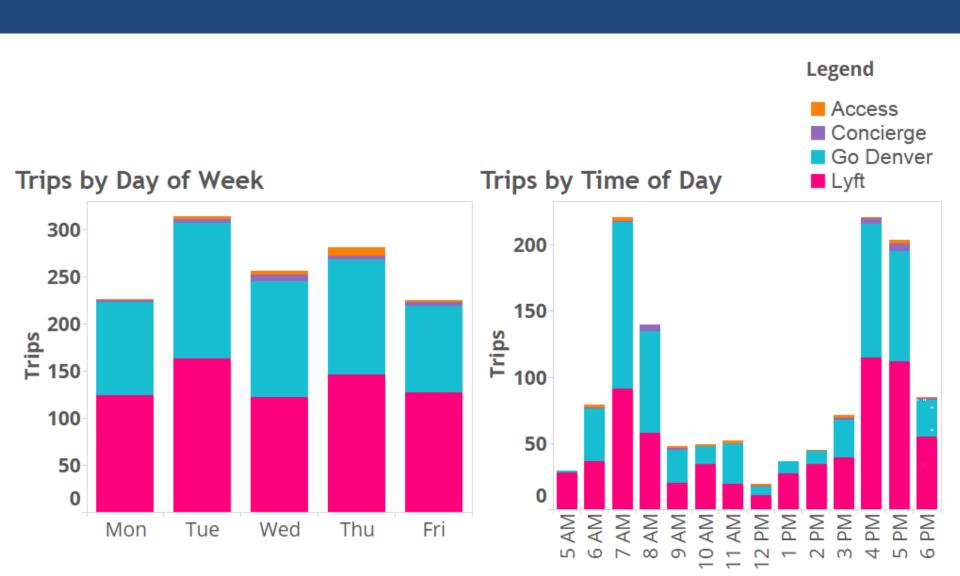

### **PARTNERSHIPS**



### SERVICE DESIGN



- August 2016 February 2017
- Monday Friday
- 5:30 a.m. 7 p.m.
- To or from Dry Creek Station



### SERVICE DESIGN







# RESULTS



#### MONTHLY RIDERSHIP



### MOSTLY USED BY COMMUTERS



# NEW TO FIRST-LAST-MILE AND RIDESHARE

How frequently do you use RTD Call-n-Ride?\*



How frequently do you use Lyft?\*





### EASY USER EXPERIENCE

| Month                         | Number of<br>Calls |  |
|-------------------------------|--------------------|--|
| August*                       | 24                 |  |
| September                     | 9                  |  |
| October                       | 9                  |  |
| November                      | 6                  |  |
| December                      | 1                  |  |
| January                       | 2                  |  |
| February*                     | 0                  |  |
| Average                       | 8.5                |  |
| *service provided for 2 weeks |                    |  |



Very