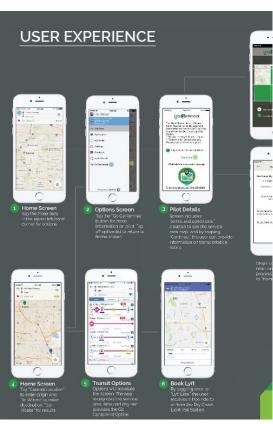

### EASY USER EXPERIENCE

| Month                         | Number of<br>Calls |  |
|-------------------------------|--------------------|--|
| August*                       | 24                 |  |
| September                     | 9                  |  |
| October                       | 9                  |  |
| November                      | 6                  |  |
| December                      | 1                  |  |
| January                       | 2                  |  |
| February*                     | 0                  |  |
| Average                       | 8.5                |  |
| *service provided for 2 weeks |                    |  |