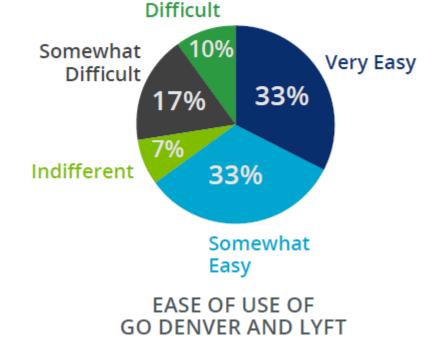

### EASY USER EXPERIENCE

| Month                         | Number of<br>Calls |  |
|-------------------------------|--------------------|--|
| August*                       | 24                 |  |
| September                     | 9                  |  |
| October                       | 9                  |  |
| November                      | 6                  |  |
| December                      | 1                  |  |
| January                       | 2                  |  |
| February*                     | 0                  |  |
| Average                       | 8.5                |  |
| *service provided for 2 weeks |                    |  |