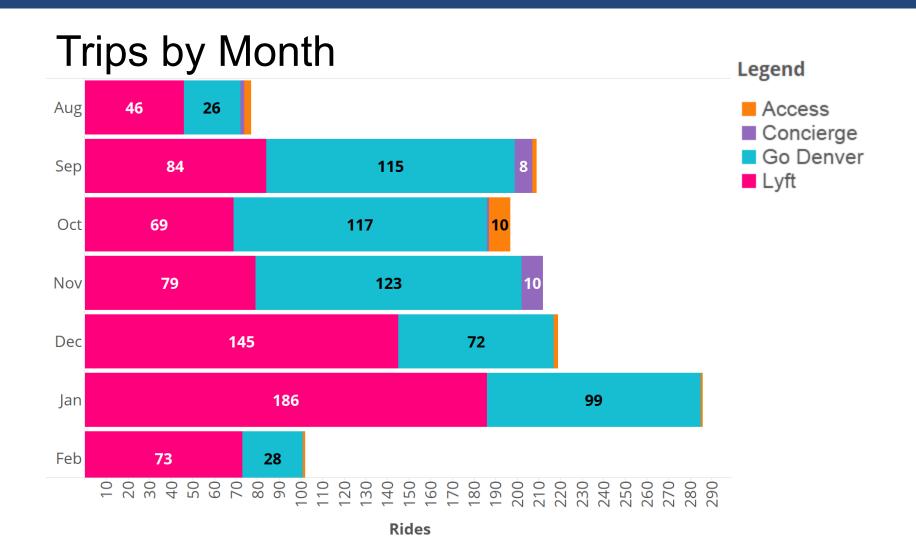

### **PARTNERSHIPS**



### SERVICE DESIGN



- August 2016 February 2017
- Monday Friday
- 5:30 a.m. 7 p.m.
- To or from Dry Creek Station



### SERVICE DESIGN







# RESULTS



#### MONTHLY RIDERSHIP



### MOSTLY USED BY COMMUTERS



# NEW TO FIRST-LAST-MILE AND RIDESHARE

How frequently do you use RTD Call-n-Ride?\*



How frequently do you use Lyft?\*





### EASY USER EXPERIENCE

| Month                         | Number of<br>Calls |  |
|-------------------------------|--------------------|--|
| August*                       | 24                 |  |
| September                     | 9                  |  |
| October                       | 9                  |  |
| November                      | 6                  |  |
| December                      | 1                  |  |
| January                       | 2                  |  |
| February*                     | 0                  |  |
| Average                       | 8.5                |  |
| *service provided for 2 weeks |