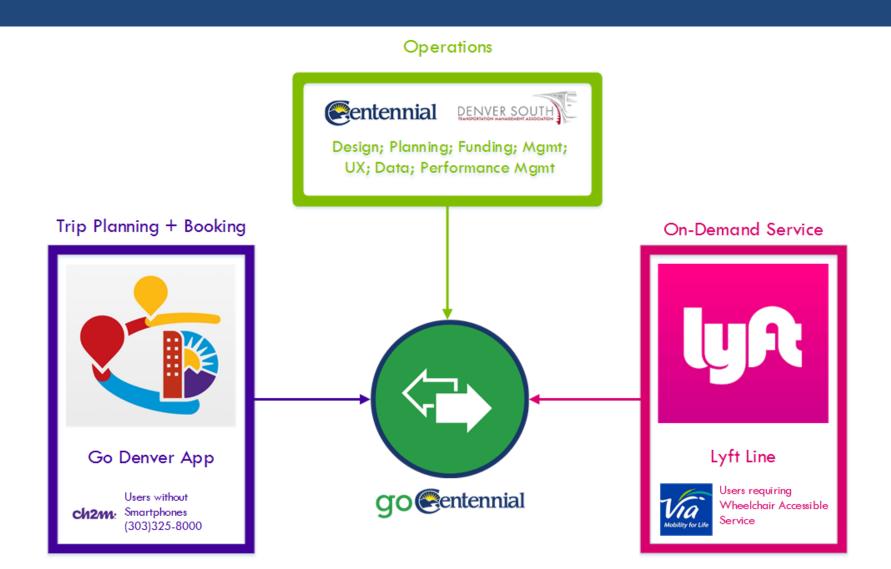

### **PARTNERSHIPS**



### SERVICE DESIGN



- August 2016 February 2017
- Monday Friday
- 5:30 a.m. 7 p.m.
- To or from Dry Creek Station



### SERVICE DESIGN







# RESULTS



#### MONTHLY RIDERSHIP



### MOSTLY USED BY COMMUTERS



# NEW TO FIRST-LAST-MILE AND RIDESHARE

How frequently do you use RTD Call-n-Ride?\*



How frequently do you use Lyft?\*





### EASY USER EXPERIENCE

| Month                         | Number of<br>Calls |  |
|-------------------------------|--------------------|--|
| August*                       | 24                 |  |
| September                     | 9                  |  |
| October                       | 9                  |  |
| November                      | 6                  |  |
| December                      | 1                  |  |
| January