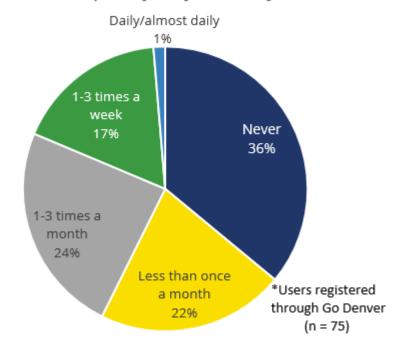

# NEW TO FIRST-LAST-MILE AND RIDESHARE

How frequently do you use RTD Call-n-Ride?\*

How frequently do you use Lyft?\*